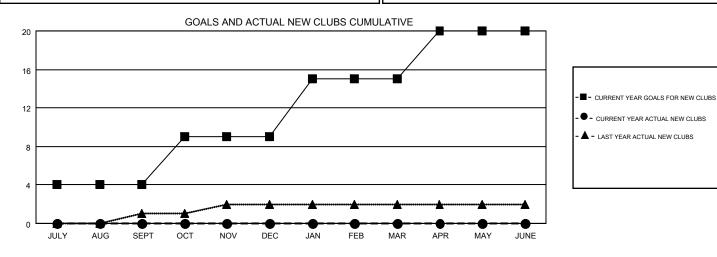

## $\mathsf{GMT} \: \mathsf{CA} \: 2$

| Clubs<br>RESULTS FOR 2019-2020 |   |   |   | Members<br>RESULTS FOR 2019-2020 |     |     |     |  |
|--------------------------------|---|---|---|----------------------------------|-----|-----|-----|--|
|                                |   |   |   |                                  |     |     |     |  |
| JULY/AUG/SEPT                  | 4 | 0 | 1 | JULY/AUG/SEPT                    | 190 | 217 | 381 |  |
| OCT/NOV/DEC                    | 5 | 0 | 1 | OCT/NOV/DEC                      | 297 | 149 | 160 |  |
| JAN/FEB/MAR                    | 6 | 0 | 0 | JAN/FEB/MAR                      | 365 | 0   | 0   |  |
| APR/MAY/JUNE                   | 5 | 0 | 0 | APR/MAY/JUNE                     | 252 | 0   | 0   |  |