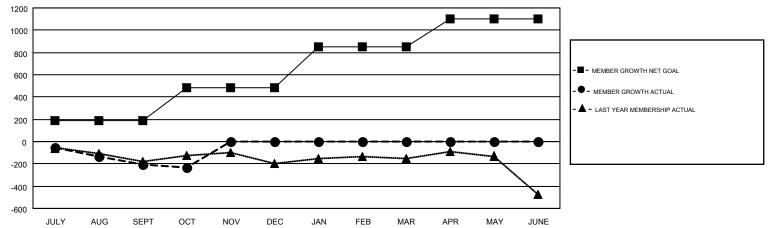

## $\mathsf{GMT} \: \mathsf{CA} \: 2$

| Clubs<br>RESULTS FOR 2019-2020 |   |   |   | Members<br>RESULTS FOR 2019-2020 |     |     |     |  |
|--------------------------------|---|---|---|----------------------------------|-----|-----|-----|--|
|                                |   |   |   |                                  |     |     |     |  |
| JULY/AUG/SEPT                  | 4 | 0 | 1 | JULY/AUG/SEPT                    | 190 | 217 | 381 |  |
| OCT/NOV/DEC                    | 5 | 0 | 1 | OCT/NOV/DEC                      | 297 | 149 | 160 |  |
| JAN/FEB/MAR                    | 6 | 0 | 0 | JAN/FEB/MAR                      | 365 | 0   | 0   |  |
| APR/MAY/JUNE                   | 5 | 0 | 0 | APR/MAY/JUNE                     | 252 | 0   | 0   |  |

GOALS AND ACTUAL MEMBERS CUMULATIVE

| DROPPED CLUBS: 2  |     | 169 CLUBS OF 681 ADDED 1 OR MORE | GENDER DISTRIBUTION               |                 |       |
|-------------------|-----|----------------------------------|-----------------------------------|-----------------|-------|
|                   |     | NEW MEMBERS                      | MALE                              | 10,819 (67.46%) |       |
|                   |     |                                  | FEMALE                            | 5,219 (32.54%)  |       |
| DROPPED MEMBERS   |     |                                  |                                   |                 |       |
| DECEASED          | 80  | CLICK HERE FOR CUMULATIVE        | TOTAL FAMILY UNIT MEMBERS         |                 | 2,915 |
| CLUB CANCELLED 15 |     | MEMBERSHIP DATA                  |                                   |                 |       |
| OTHER 446         |     |                                  | FAMILY MEMBERS PAYING HALF 1 DUES |                 | 1,488 |
| TOTAL             | 541 |                                  |                                   |                 |       |